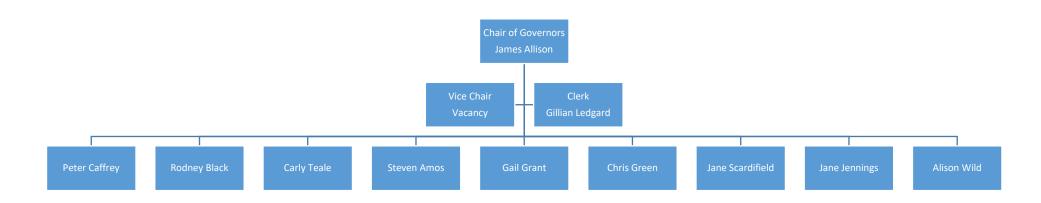

## **Governance Structure**

| Governor      | Committee                                                       | Year Group Responsible for | Other responsibilities                                |
|---------------|-----------------------------------------------------------------|----------------------------|-------------------------------------------------------|
| James Allison | Chair of Governors and Headteacher Performance Management       | Nursery & Reception        | SEND & EYFS & Priority 4 of the Strategic Plan        |
| Peter Caffrey | Member of Finance and General Purpose and Pay Committee         | Year 2                     |                                                       |
| Rodney Black  | Chair of Finance and General Purpose and Chair of Pay Committee | Year 3                     | Health & Safety, Priority 2 of the Strategic Plan     |
|               | School Improvement                                              | Year 1                     | Safeguarding                                          |
| Carly Teale   | Chair of School Improvement                                     | Year 6                     | Priority 1 of the Strategic Plan                      |
|               | School Improvement                                              | Year 4                     | -                                                     |
| Chris Green   | Finance & General Purpose Committee                             | Year 5                     | Pupil Premium/ LAC & Priority 3 of the Strategic Plan |